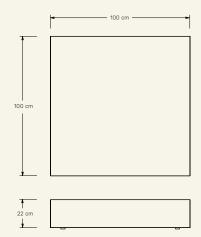

**Dimensions** (cm) H22 x L100 x D100 **Weight** (kg) approx. 114

**Cleaning instructions** Wipe with a damp cloth, or just a soft dry cloth. Do not use any type of detergent that can mark the stone and metal.