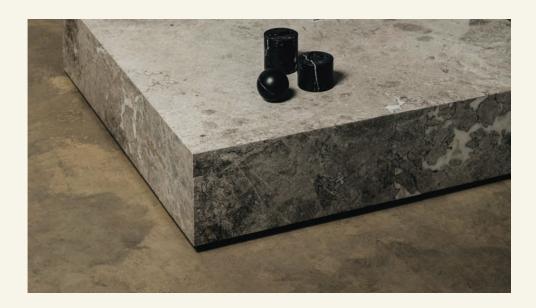

Name Edge L Tundra Grey Category coffee table Designer Sérgio Costa Year 2015

Materials & finishing Marble honed matte finish.

Production details Marble stone cut and glued to mitre, lined with MDF panel with adjustable feet.