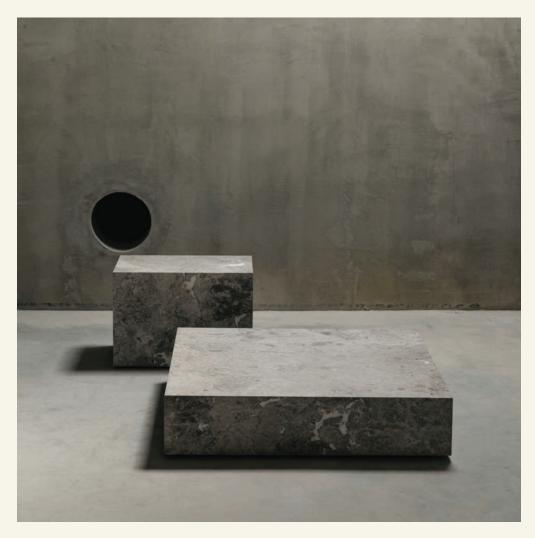

Edge L Tundra Grey

EDGE L is the ultimate expression of minimalist design. This coffee table entirely covered in marble was designed to be the key piece of any living area. The EDGE L table is available in different stones.

Name Edge L Tundra Grey Category coffee table Designer Sérgio Costa Year 2015

Materials & finishing Marble honed matte finish.

Production details Marble stone cut and glued to mitre, lined with MDF panel with adjustable feet.